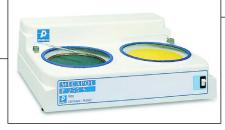

#### P 255 S

- Dual plate polishing machine
- Plate Ø 200 to 250 mm
- Composite body and bowl
- Multi-jet water spray system
- Powerful high-torque motor
- 2 speeds 150 rpm and 300 rpm
- 2 rotation directions
- Voltage 230 V
- Built accordance with EEC standards.

# MECAPOL P 220 S & P 255 S

Width: 390 mm Depth: 570 mm Height: 270 mm Weight: 21 kg.

Width: 750 mm Depth: 570 mm Height: 270 mm Weight: 33 kg.

## **Operating**

- The MECAPOL P 220 S and P 255 S polishing machine is suitable for all metallographic applications. The economical MECAPOL P 220 S and P 255 S have a fixed speed.
- They are designed for grinding with abrasive papers and polishing with polishing cloths.
- The inclined bowl provides an extremely effective slurry/water drain and is easy to clean.
- A multi-jet water spray system covers the entire surface of the plate to prevent sample overheating. The water flowrate is adjusted by a tap.