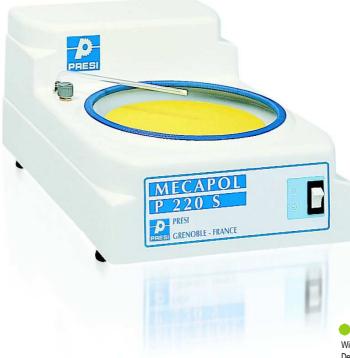

### P 200 S

- Single plate polishing machine
- Plate Ø 200 to 250 mm
- · Composite body and bowl
- Multi-jet water spray system
- Powerful high-torque motor
- 2 speeds 150 rpm and 300 rpm
- 2 rotation directions
- Voltage 230 V
- Built accordance with ECC standards.

# MECAPOL P 220 S & P 255 S

Width: 390 mm Depth: 570 mm Height: 270 mm Weight: 21 kg.

Width: 750 mm Depth: 570 mm Height: 270 mm Weight: 33 kg.

## **Operating**

- The MECAPOL P 220 S and P 255 S polishing machine is suitable for all metallographic applications. The economical MECAPOL P 220 S and P 255 S have a fixed speed.
- They are designed for grinding with abrasive papers and polishing with polishing cloths.
- The inclined bowl provides an extremely effective slurry/water drain and is easy to clean.
- A multi-jet water spray system covers the entire surface of the plate to prevent sample overheating. The water flowrate is adjusted by a tap.